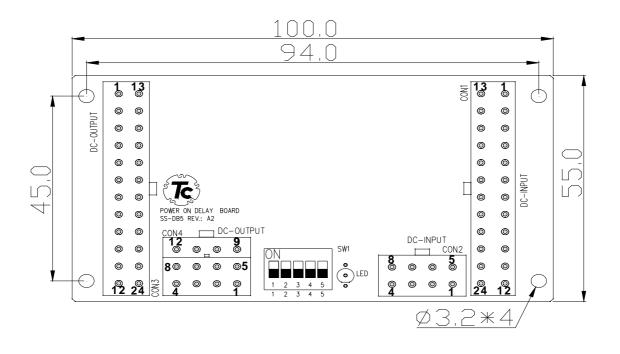

turning on the system for "Motherboard and Control Board" or "TWO Motherboards" it has the turn on timing issue. It should have the delay board to adjust the timing (BIOS: Basic Input Output System).

## **Specifications**

#### 1. DC Input Voltage:

+12V,+5V,+3.3V,-12V,+5VSB

#### 2. Output Current (Max):

| VOLTAGE              | +5V | +12V | +3.3V | -12V | +5Vsb |
|----------------------|-----|------|-------|------|-------|
| Output Current (Max) | 30A | 30A  | 30    | 1A   | 2A    |

#### 3. Delay Time



# ps: Above is for standard seconds, if not for your request. Just contact us today!

#### 4. Temperature:

Operating : 0℃to +50℃ Non Operating: -20℃to +70℃

5. Humidity :

Operating : 5% to 95%, non-condensing Non Operating: 20% to 90%,non-condensing

### 6. Dimension:100(D)x55(W)